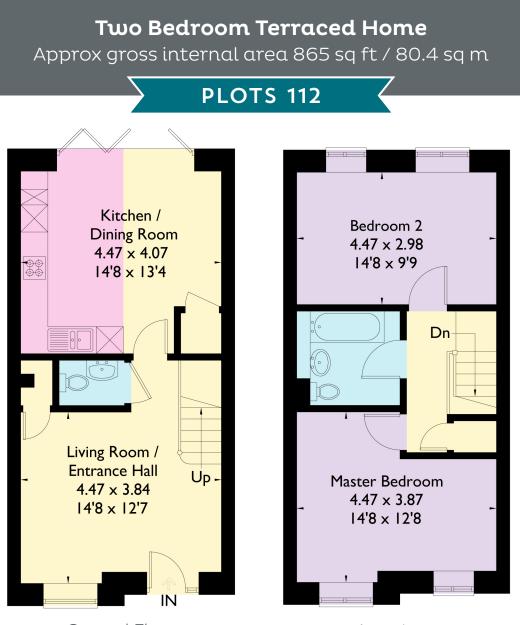

## **Custom Build New Build Homes**

Ground Floor

First Floor

New build, customisable homes built with quality as standard, by people you can trust.

To find out more about these unique homes and to make a reservation **call 01869 396070 or email sales@gravenhill.co.uk** 

## **Custom Build New Build Homes**

Two Bedroom Terraced Home

Approx gross internal area 865 sq ft / 80.4 sq m

Living Room/Entrance Hall

Kitchen/Dining Room

Bathroom

Master Bedroom

To find out more about these unique homes and to make a reservation **call 01869 396070 or email sales@gravenhill.co.uk**