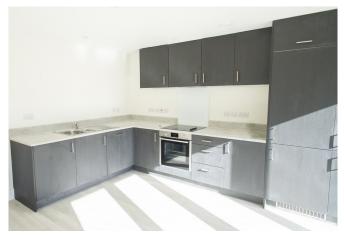

## **Custom Build New Build Homes**

- Overlooking an attractive, landscaped village green area
- Designed and built to passive energy design standards
- Comfortable living environment no draughts or overheating!
- High quality kitchen fixtures and fittings included as standard with; integrated electric oven, hob, extractor fan, fridge/ freezer, dishwasher and combined washer/ dryer
- Turfed garden with paved patio area

## **Custom Build New Build Homes**

Two Bedroom Terraced Home

Approx gross internal area 865 sq ft / 80.4 sq m

Living Room/Entrance Hall

Kitchen/Dining Room

Bathroom

Master Bedroom

To find out more about these unique homes and to make a reservation **call 01869 396070 or email sales@gravenhill.co.uk**