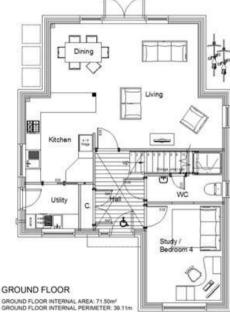

GROUND FLOOR PLAN

FIRST FLOOR PLAN

### **PLOT 377**

**Three Bedroom Detached Home** 

| Land price:          | £143,000               |
|----------------------|------------------------|
| Foundation price:    | £37,828                |
| Supplier Home price: | from £175,719          |
| Total price:         | from £356,547*         |
|                      |                        |
| Gross Internal Area: | 105.9 m² / 1,139.8 ft² |