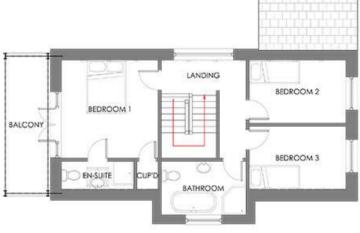

GROUND FLOOR PLAN

FIRST FLOOR PLAN

### **PLOT 377**

**Three Bedroom Detached Home** 

| Land price:          | £143,000               |
|----------------------|------------------------|
| Foundation price:    | £37,828                |
| Supplier Home price: | from £175,719          |
| Total price:         | from £356,547*         |
|                      |                        |
| Gross Internal Area: | 105.9 m² / 1,139.8 ft² |