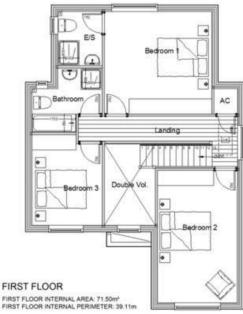

GROUND FLOOR PLAN

FIRST FLOOR PLAN

### **PLOT 377**

**Three Bedroom Detached Home** 

| Land price:          | £143,000               |
|----------------------|------------------------|
| Foundation price:    | £37,828                |
| Supplier Home price: | from £175,719          |
| Total price:         | from £356,547*         |
|                      |                        |
| Gross Internal Area: | 105.9 m² / 1,139.8 ft² |