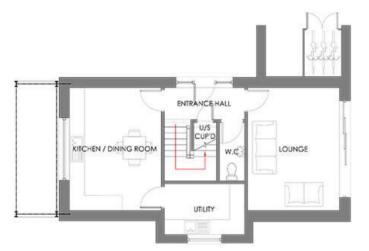

GROUND FLOOR PLAN

FIRST FLOOR PLAN

### **PLOT 377**

**Three Bedroom Detached Home** 

| Land price:          | £143,000               |
|----------------------|------------------------|
| Foundation price:    | £37,828                |
| Supplier Home price: | from £175,719          |
| Total price:         | from £356,547*         |
|                      |                        |
| Gross Internal Area: | 105.9 m² / 1,139.8 ft² |