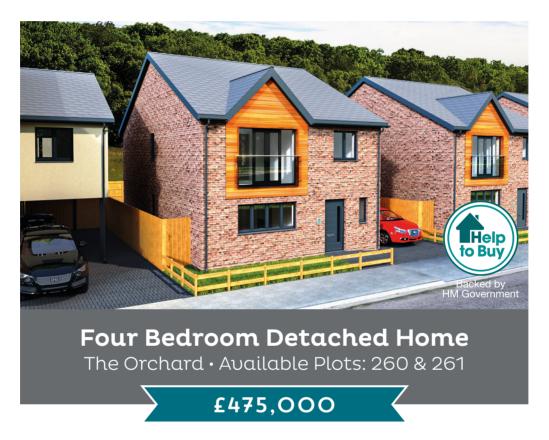

#### Four Bedroom Detached Home

Approx gross internal area 1578 sq ft / 146 sq m

PLOT 260 & 261

Ground Floor

First Floor

New-build, customisable homes built with quality as standard, by people you can trust.

#### Four Bedroom Detached Home

Approx gross internal area 1578 sq ft / 146 sq m

### PLOT 260 & 261

Kitchen

Living Room

Family Bathroom

Master Bedroom

For illustration purposes only