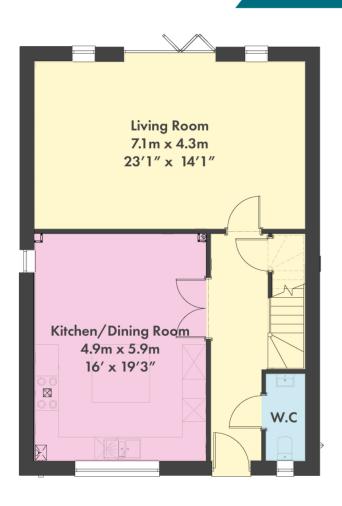

#### Four Bedroom Detached Home

Approx gross internal area 1578 sq ft / 146 sq m

PLOT 260 & 261

Ground Floor

First Floor

New-build, customisable homes built with quality as standard, by people you can trust.

#### Four Bedroom Detached Home

Approx gross internal area 1578 sq ft / 146 sq m