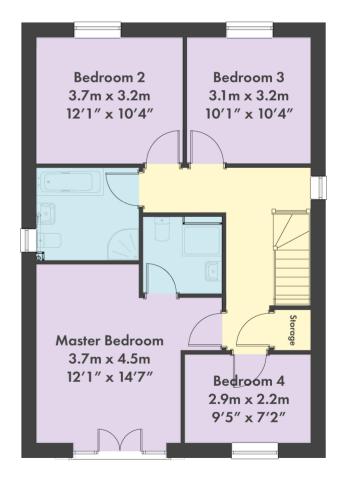

- 3 x double bedrooms, 1 x single bedroom
- Family bathroom and ensuite shower room
- Fast fibre-optic broadband (subject to supplier's connection)
- Parking for 2 cars
- Help to Buy available
- 10-year Protek Guarantee Warranty

#### Four Bedroom Detached Home

Approx gross internal area 1578 sq ft / 146 sq m

PLOT 260 & 261

Ground Floor

First Floor

New-build, customisable homes built with quality as standard, by people you can trust.

#### Four Bedroom Detached Home

Approx gross internal area 1578 sq ft / 146 sq m