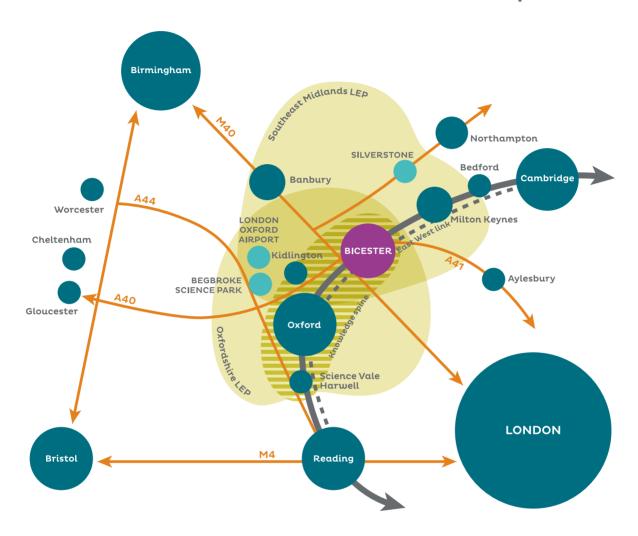

#### An unbeatable location with excellent transport links.

#### CONNECTIVITY/TRANSPORT

- Local Park and Ride routes direct to Bicester and Oxford.
- Travel to London by train in under an hour.
- Improvement plans for roads to reduce town centre congestion and residential areas.

#### Car

- Junction 9 M40 3.3 miles / 5 mins
- Oxford 15 miles / 25 mins
- Birmingham 1 hr 6 mins

- Train Oxford Parkway 8 mins
  - Oxford 15 mins
  - London Marylebone 47 mins
  - Birmingham 1 hr 6 mins