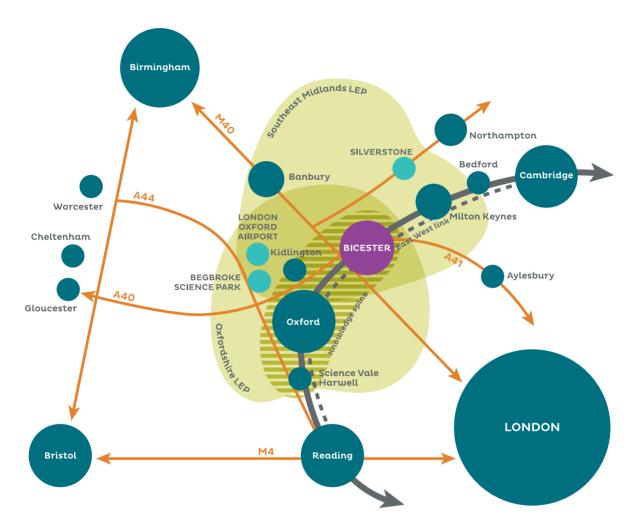

#### An unbeatable location with excellent transport links.

#### CONNECTIVITY/TRANSPORT

- Local Park and Ride routes direct to Bicester and Oxford.
- Travel to London by train in under an hour.
- Improvement plans for roads to reduce town centre congestion and residential areas.
- Car Junction 9 M40 3.3 miles / 5 mins
  - Oxford 15 miles / 25 mins
  - Birmingham 1 hr 6 mins
- Train Oxford Parkway 8 mins
  - Oxford 15 mins
  - London Marylebone 47 mins
  - Birmingham 1 hr 6 mins