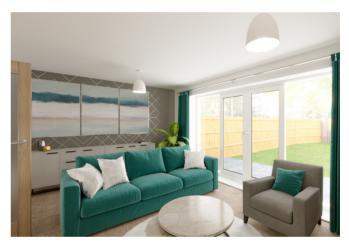

### **Custom Build New Homes**

- Contemporary 3-bedroom home close-by to green open spaces
- Available with a choice of internal finishes
- High-specification finish including; highquality kitchen fixtures and fittings as standard with; integrated electric oven, hob, extractor fan, fridge/freezer, dishwasher and combined washer/dryer
- Turfed garden with paved patio area
- Open plan kitchen/dining area
- Downstairs W.C
- 2 x double bedrooms, 1 x single bedroom