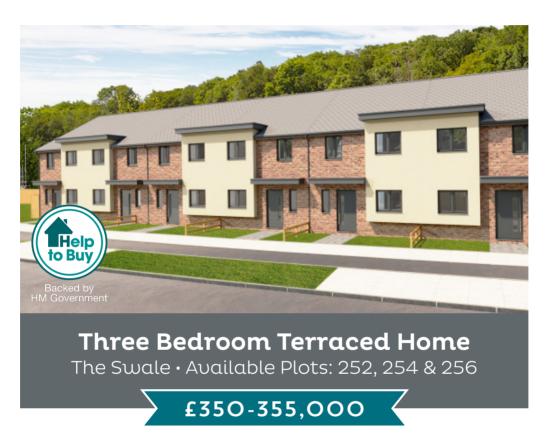

### **Custom Build New Homes**

- Contemporary 3-bedroom home close-by to green open spaces
- Available with a choice of internal finishes
- High-specification finish including; highquality kitchen fixtures and fittings as standard with; integrated electric oven, hob, extractor fan, fridge/freezer, dishwasher and combined washer/dryer
- Turfed garden with paved patio area
- Open plan kitchen/dining area
- Downstairs W.C
- 2 x double bedrooms, 1 x single bedroom

- Family bathroom and ensuite for master bedroom
- Fast fibre-optic broadband (subject to supplier's connection)
- Parking for 1 car For additional parking, please discuss with the Sales team
- Help to Buy available
- 10-year Premier Guarantee Warranty