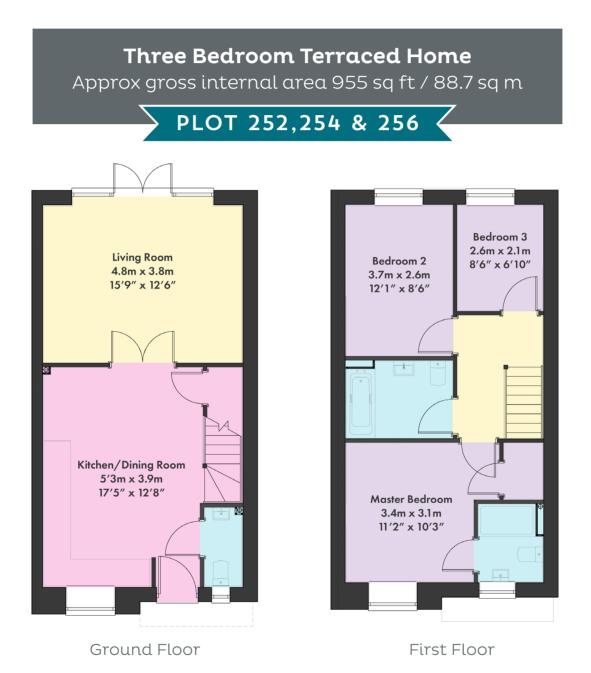

# Custom Build New Homes

**Three Bedroom Terraced Home** Approx gross internal area 1162 sq ft / 108 sq m

→ PLOT 252,254 & 256 →

Kitchen/Dining Room

Living Room

Family Bathroom

Master Bedroom

Please note: All internal and external CGIs are for illustration purposes only