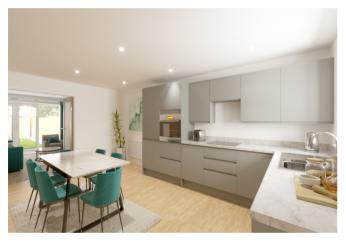

### **Custom Build New Homes**

- Contemporary 3-bedroom home close-by to green open spaces
- Available with a choice of internal finishes
- High-specification finish including; highquality kitchen fixtures and fittings as standard with; integrated electric oven, hob, extractor fan, fridge/freezer, dishwasher and combined washer/dryer
- Turfed garden with paved patio area
- Open plan kitchen/dining area
- Downstairs W.C
- 2 x double bedrooms, 1 x single bedroom