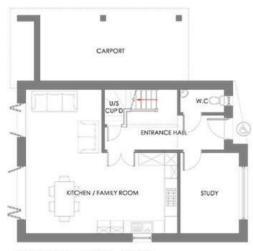

# SELF-BUILD WITH PLANNING IN PLACE

Bicester, Oxfordshire

ONE PLOT OFFERING YOU A CHOICE OF TWO APPROVED DESIGNS



## **PLOT 246**

### Three Bedroom Detached Home

Land price: £193,000 Foundation price: £43,967

**Supplier Home price:** from £187,829

Total price: from £424,796\*

153 m<sup>2</sup> / 1,649 ft<sup>2</sup> Gross Internal Area:



GROUND FLOOR PLAN



FIRST FLOOR PLAN

#### Build Your Home with Benchmark Selfbuild

Whether your dream home is a new build, a barn conversion or a complete makeover of an existing building. Benchmark Selfbuild can provide you with stunning bespoke house designs and will assist you in all aspects of your build.



If you would like to live in this design, get in touch with Benchmark Selfbuild:

T: 0800 060 7920 / 01746 762 222 E: info@benchmarkselfbuild.co.uk W: www.benchmarkselfbuild.co.uk

Graven Hill Mix & Match offers a unique opportunity to fast-track your self-build with pricing upfront and planning permission taken care of. For more information about this plot visit: www.gravenhill.co.uk/plots/246

\* Supplier Home and Total prices are subject to final layout and fixures and fini