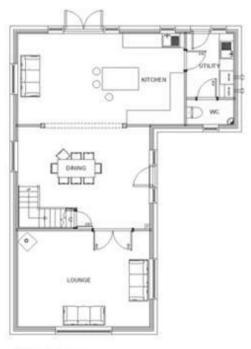

ven Hill Mix & Match offers a unique opportunity to fast-track your self-build with pricing upfront and planning permission taken care of. For more information about this plot visit: www.gravenhill.co.uk/plots/246

\* Supplier Home and Total prices are subject to final layout and fixures and finishes provided by your chosen custom home supplier

To find out more or to make a reservation call 01869 396070 or email sales@gravenhill.co.uk











# SELF-BUILD WITH PLANNING IN PLACE

Bicester, Oxfordshire

ONE PLOT OFFERING YOU A CHOICE OF TWO APPROVED

DESIGNS



## **PLOT 246**

#### Four Bedroom Detached Home

Land price: £193,000 Foundation price: £48,457

Supplier Home price: from £260,000

Total price: from £501,457\*

Gross Internal Area: 159.22 m<sup>2</sup> / 1,713 ft<sup>2</sup>



GROUND FLOOR GROUND FLOOR INTERNAL AREA: 91.04m² GROUND FLOOR INTERNAL PERIMETER: 45.16m



FIRST FLOOR FIRST FLOOR INTERNAL AREA: 68 18m² FIRST FLOOR INTERNAL PERIMETER: 35 04m



### **Build Your** Home with **Potton** Kingspan

Potton have been helping

self-builders for over 50 years and have worked on ouer 6,500 homes. Ready to assist at any time, their team's in-depth knowledge of self-build will be a valuable resource through your entire build process.

If you would like to live in this design, get in touch with Potton Kingspan:

T: 01767 676 400

E: karl.harper@kingspan.com

W: www.potton.co.uk

Graven Hill Mix & Match offers a unique opportunity to fast-track your self-build with pricing upfront and planning permission taken care of. For more information about this plot visit: w