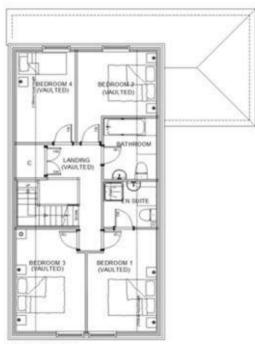

GROUND FLOOR GROUND FLOOR INTERNAL AREA: 91.04m² GROUND FLOOR INTERNAL PERIMETER: 45.16m

FIRST FLOOR FIRST FLOOR INTERNAL AREA: 68 18m² FIRST FLOOR INTERNAL PERIMETER: 35 04m