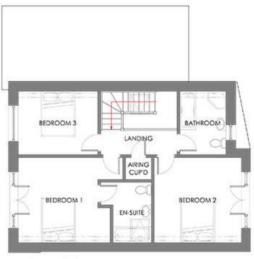

# SELF-BUILD WITH PLANNING IN PLACE

Bicester, Oxfordshire

ONE PLOT OFFERING YOU A CHOICE OF TWO APPROVED DESIGNS



## **PLOT 246**

### Three Bedroom Detached Home

Land price: £193,000 Foundation price: £43,967

**Supplier Home price:** from £187,829

Total price: from £424,796\*

153 m<sup>2</sup> / 1,649 ft<sup>2</sup> Gross Internal Area:



GROUND FLOOR PLAN



FIRST FLOOR PLAN

#### Build Your Home with Benchmark Selfbuild

Whether your dream home is a new build, a barn conversion or a complete makeover of an existing building. Benchmark Selfbuild can provide you with stunning bespoke house designs and will assist you in all aspects of your build.



If you would like to live in this design, get in touch with Benchmark Selfbuild:

T: 0800 060 7920 / 01746 762 222 E: info@benchmarkselfbuild.co.uk W: www.benchmarkselfbuild.co.uk

Graven Hill Mix & Match offers a unique opportunity to fast-track your self-build with pricing upfront and planning permission taken care of. For more information about this plot visit: www.gravenhill.co.uk/plots/246

\* Supplier Home and Total prices are subject to final layout and fixures and finishes provided by your