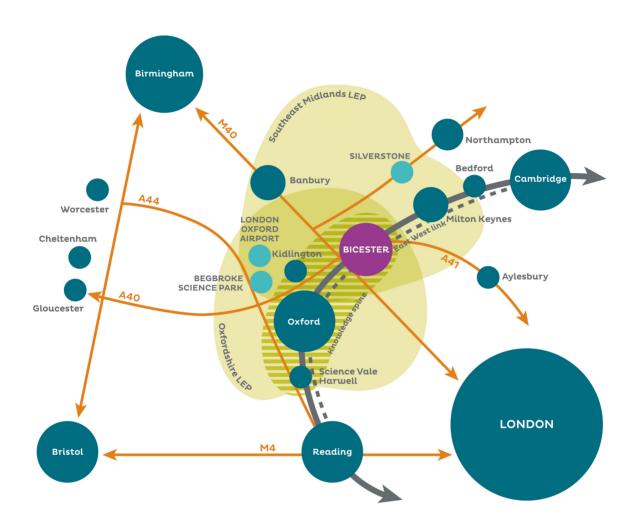

### An unbeatable location with excellent transport links.

#### CONNECTIVITY/TRANSPORT

- Local Park and Ride routes direct to Bicester and Oxford.
- Travel to London by train in under an hour.
- Improvement plans for roads to reduce town centre congestion and residential areas.

#### Car

- Junction 9 M40 3.3 miles / 5 mins
- Oxford 15 miles / 25 mins
- Birmingham 1 hr 6 mins

- Train Oxford Parkway 8 mins
  - Oxford 15 mins
  - London Marylebone 47 mins
  - Birmingham 1 hr 6 mins