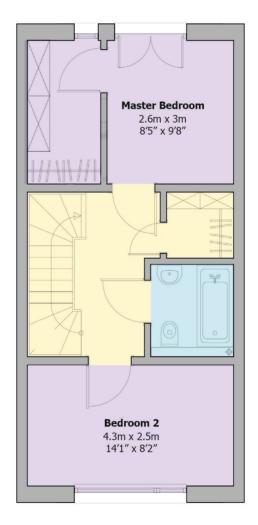

### Two Bedroom Terraced Home

Approx gross internal area: 862 sq ft / 80 sq m

## PLOTS 191 & 195

Ground Floor

First Floor

New-build, customisable homes built with quality as standard, by people you can trust.