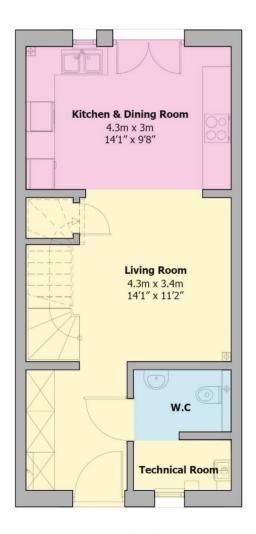

### Two Bedroom Terraced Home

Approx gross internal area: 862 sq ft / 80 sq m

## PLOTS 191 & 195

Ground Floor

First Floor

New-build, customisable homes built with quality as standard, by people you can trust.