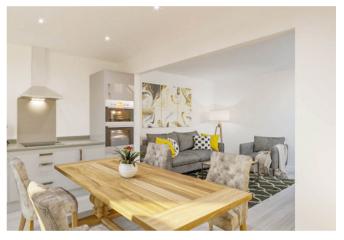

### Two Bedroom Terraced Home

Approx gross internal area: 862 sq ft / 80 sq m

PLOTS 191 & 195

Living/Dining Room

Kitchen/Dining Room

Bedroom

Bathroom

For illustration purposes only