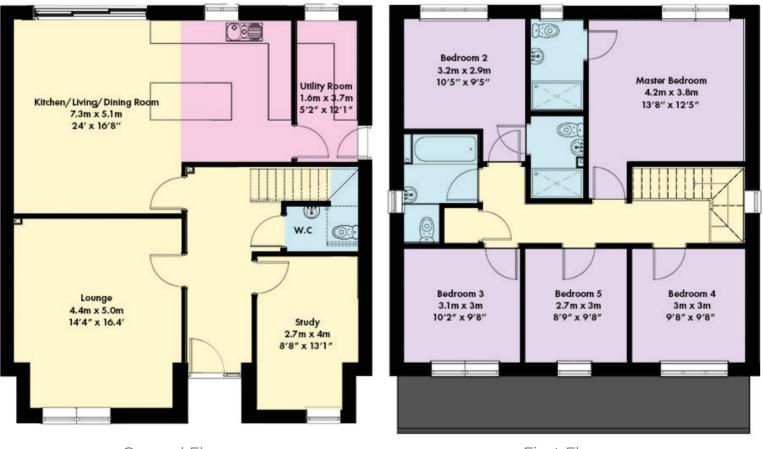

# **The Waterperry**

**Five Bedroom Detached Home** Approx gross internal area 1829 sq ft / 170 sq m **PLOT 605** 

Ground Floor

First Floor

Please note: Kitchen layout is subject to final kitchen design. Computer generated images are for illustrative purposes and are designed to provide a visual guide of our new home designs. Actual surroundings may differ to the images.

# **The Waterperry**

Five Bedroom Detached Home

Approx gross internal area 1829 sq ft / 170 sq m