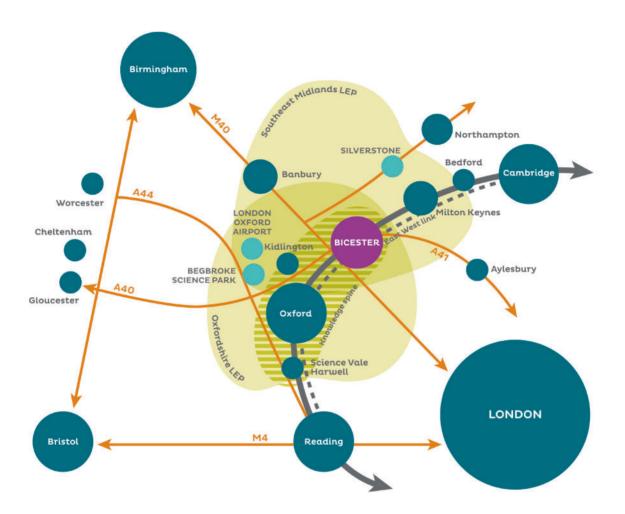

### An unbeatable location with excellent transport links.

#### CONNECTIVITY/TRANSPORT

- Local Park and Ride routes direct to Bicester and Oxford.
- Travel to London by train in under an hour.
- Travel to Oxford by train or bus.
- Improvement plans for roads to reduce town centre congestion and residential areas.

- Oxford 15 miles / 25 mins
- Birmingham 1 hr 6 mins
- us Bicester 5 mins • Oxford - 40 mins
- Train Oxford Parkway 8 mins
  - Oxford 15 mins
  - London Marylebone 47 mins
  - Birmingham 1 hr 6 mins