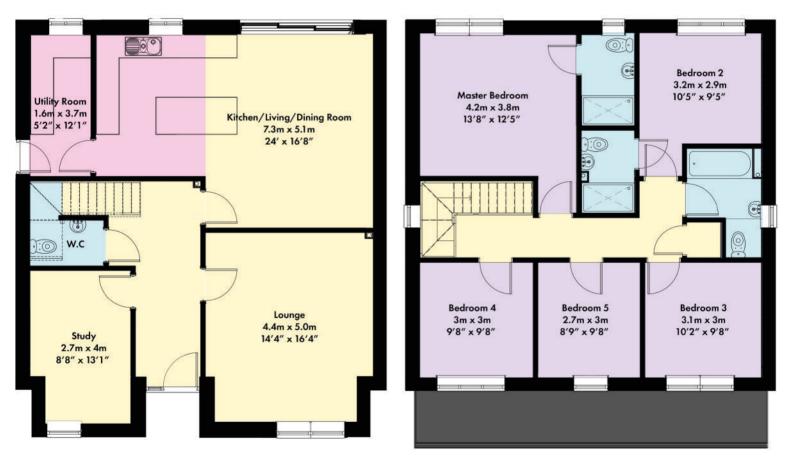

## PLOT 606

Ground Floor

First Floor

Please note: Kitchen layout is subject to final kitchen design. Computer generated images are for illustrative purposes and are designed to provide a visual guide of our new home designs. Actual surroundings may differ to the images.