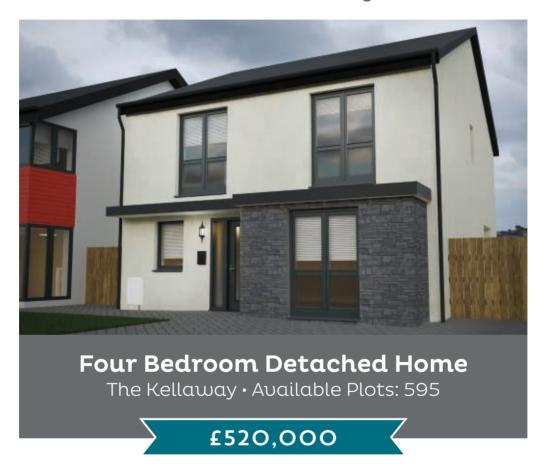

## The Kellaway

- Beautiful 4-bedroom detached home
- Built using Insulated Concrete Formwork (ICF), one of the most energy-efficient building methods available
- High-quality kitchen fixtures and fittings as standard with; double oven, hob, extractor fan, integrated fridge/freezer, dishwasher, washing machine and tumble dryer
- Open plan kitchen/dining area
- Downstairs W.C

- Family bathroom and 2 x ensuite shower rooms
- Parking for 2 cars
- Available with Part Exchange
- 10-year structural warranty

Please note: Computer generated images are for illustrative purposes and are designed to provide a visual guide of our new home designs. Actual surroundings may differ to the images.

### The Kellaway • Plot 595

#### Four Bedroom Detached Home

Approx gross internal area 1552 sq ft / 144 sq m