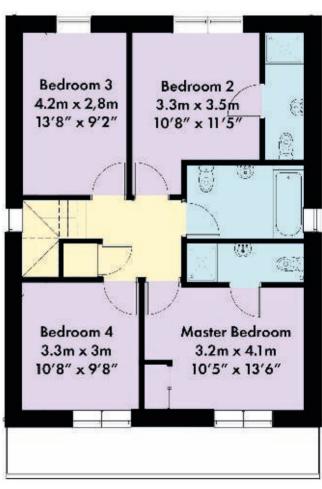

### **PLOT 595**

Ground Floor

First Floor

New-build homes built with quality as standard, by people you can trust.

### Four Bedroom Detached Home

Approx gross internal area 1552 sq ft / 144 sq m

PLOTS 594 & 595

Kitchen / Living / Dining Room

Master Bedroom

Study

Please note: Computer generated images are for illustrative purposes and are designed to provide a visual guide of our new home designs.