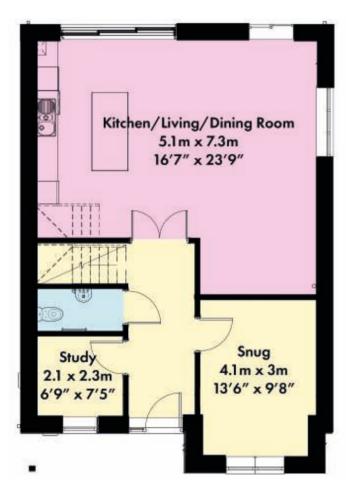

### **PLOT 595**

Ground Floor

First Floor

New-build homes built with quality as standard, by people you can trust.

### Four Bedroom Detached Home

Approx gross internal area 1552 sq ft / 144 sq m

PLOTS 594 & 595

Kitchen / Living / Dining Room

Master Bedroom

Study

Please note: Computer generated images are for illustrative purposes and are designed to provide a visual guide of our new home designs.