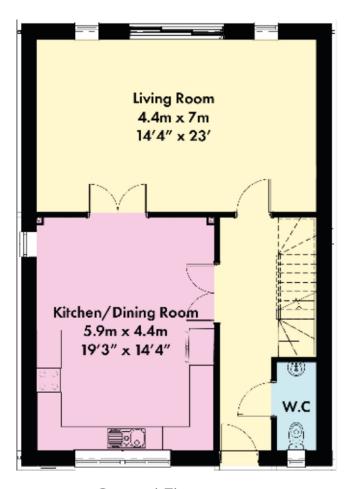

## **PLOT 593**

Ground Floor

First Floor

New-build homes built with quality as standard, by people you can trust.

#### Four Bedroom Detached Home

Approx gross internal area 1555 sq ft / 144 sq m