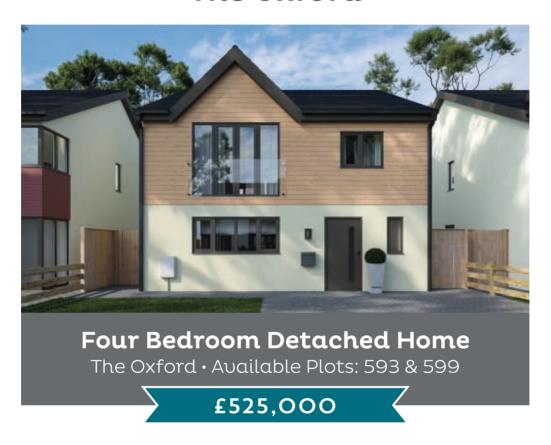

## The Oxford

- Beautiful 4-bedroom detached home
- Built using Insulated Concrete Form (ICF), one of the most energy-efficient building methods available
- High-quality kitchen fixtures and fittings as standard with; double oven, hob, extractor fan, integrated fridge/freezer, integrated dishwasher, integrated washing machine and integrated tumble dryer
- Open plan kitchen/dining area
- Downstairs W.C

- Family bathroom and 1x ensuite shower room
- Parking for 2 cars
- Available with Part Exchange
- 10-year structural warranty

Please note: Computer generated images are for illustrative purposes and are designed to provide a visual guide of our new home designs. Actual surroundings may differ to the images.

#### Four Bedroom Detached Home

Approx gross internal area 1555 sq ft / 144 sq m