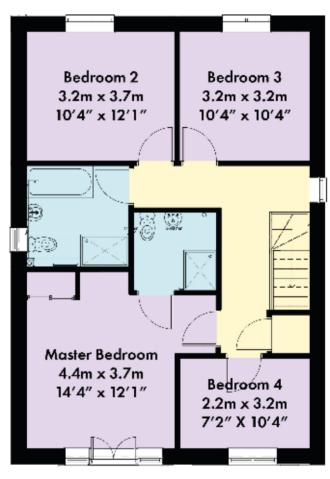

## **PLOT 593**

Ground Floor

First Floor

New-build homes built with quality as standard, by people you can trust.

#### Four Bedroom Detached Home

Approx gross internal area 1555 sq ft / 144 sq m