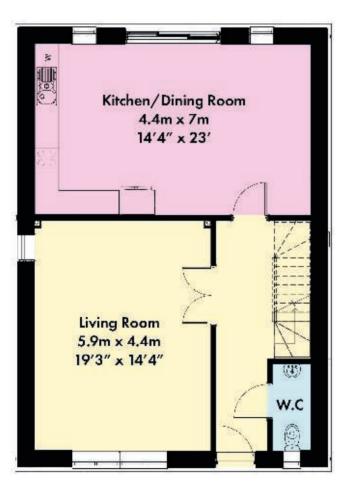

## **PLOT 599**

Ground Floor

First Floor

New-build homes built with quality as standard, by people you can trust.

#### Four Bedroom Detached Home

Approx gross internal area 1555 sq ft / 144 sq m