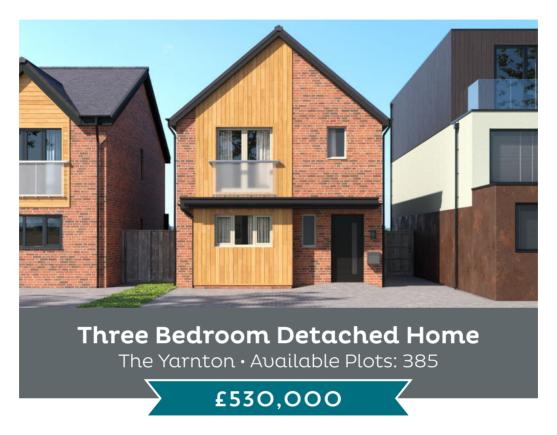

### The Yarnton • Plot 385

- Detached 3-bedroom family home
- Quiet countryside location with excellent transport links
- High-quality kitchen fixtures and fittings as standard with; oven, hob, extractor fan, integrated fridge/freezer, dishwasher and combined washer/dryer
- Open plan kitchen/dining area
- Downstairs W.C

- Ensuite shower room to master bedroom and walk-in wardrobe
- Vent Axia Mechanical Ventilation Heat Recovery (MVHR) system
- Mitsubishi air source heat pump
- Electric vehicle charging & parking for 2 cars
- 10-year structural warranty