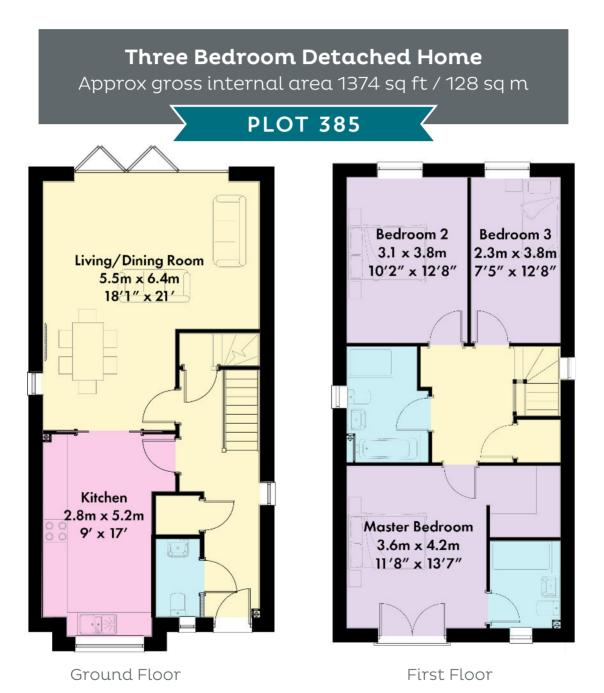

### Three Bedroom Detached Home

Approx gross internal area 1374 sq ft / 128 sq m

**PLOT 385** 

Kitchen/Dining Room

Living Room

Master Bedroom

Family Bathroom

Please note: Kitchen layout is subject to final kitchen design. Computer generated images are for illustrative purposes and are designed to provide a visual guide of our new home designs. Actual surroundings may differ to the images.