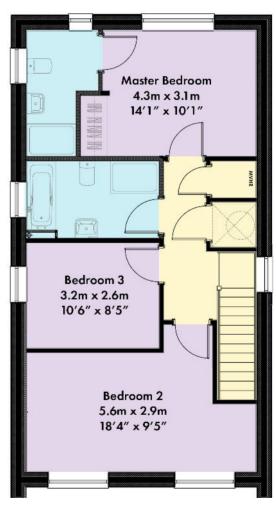

#### Three Bedroom Detached Home

Approx gross internal area 1344 sq ft / 125 sq m

### **PLOT 335**

Ground Floor

First Floor

New-build homes built with quality as standard, by people you can trust.

#### Three Bedroom Detached Home

Approx gross internal area 1344 sq ft / 125 sq m

**PLOT 335** 

Kitchen/Dining Room

Living Room

Master Bedroom

Family Bathroom

Please note: Kitchen layout is subject to final kitchen design. Computer generated images are for illustrative purposes and are designed to provide a visual guide of our new home designs. Actual surroundings may differ to the images.