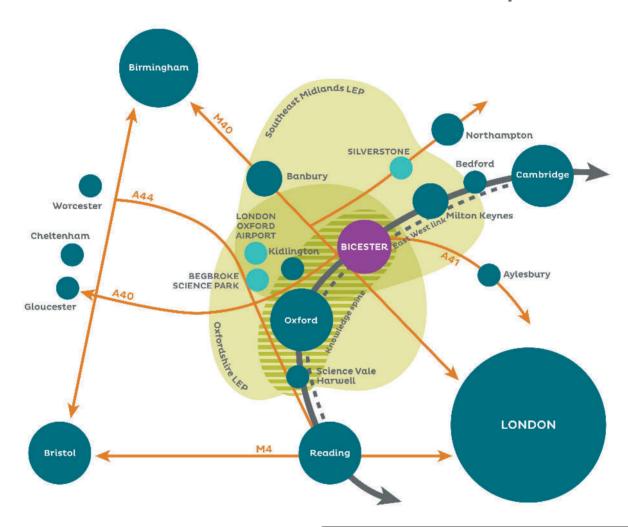

### An unbeatable location with excellent transport links.

#### CONNECTIVITY/TRANSPORT

- Local Park and Ride routes direct to Bicester and Oxford.
- Travel to London by train in under an hour.
- Travel to Oxford by train or bus.
- Improvement plans for roads to reduce town centre congestion and residential areas.

• Junction 9 M40 - 3.3 miles / 5 mins
• Oxford - 15 miles / 25 mins
• Birmingham - 1 hr 6 mins
Bus
• Bicester - 5 mins
• Oxford - 40 mins
• Oxford Parkway - 8 mins
• Oxford - 15 mins
• London Marylebone - 47 mins
• Birmingham - 1 hr 6 mins