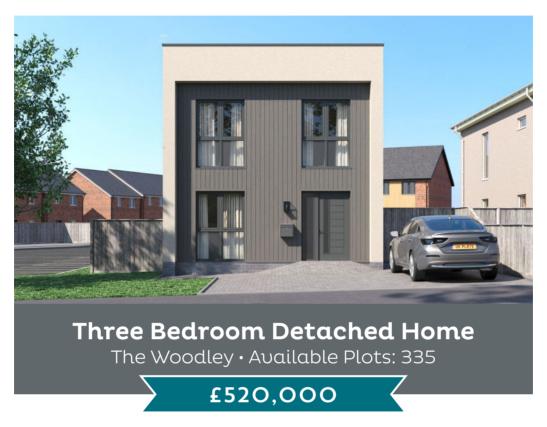

# The perfect place to create your dream home

## The Woodley • Plot 335

- Detached 3-bedroom family home
- Quiet countryside location with excellent transport links
- High-quality kitchen fixtures and fittings as standard with; oven, hob, extractor fan, integrated fridge/freezer, dishwasher and combined washer/dryer
- Spacious kitchen/dining area
- Downstairs W.C

- Ensuite shower room to master bedroom
- Vent Axia Mechanical Ventilation Heat Recovery (MVHR) system
- Mitsubishi air source heat pump
- Electric vehicle charging & parking for 2 cars
- 10-year structural warranty

#### Three Bedroom Detached Home

Approx gross internal area 1344 sq ft / 125 sq m

### **PLOT 335**

Ground Floor

First Floor

New-build homes built with quality as standard, by people you can trust.