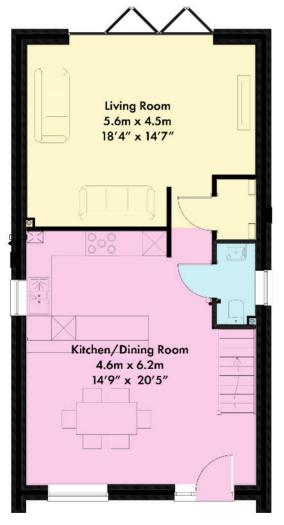

#### Three Bedroom Detached Home

Approx gross internal area 1344 sq ft / 125 sq m

### **PLOT 335**

Ground Floor

First Floor

New-build homes built with quality as standard, by people you can trust.

#### Three Bedroom Detached Home

Approx gross internal area 1344 sq ft / 125 sq m

**PLOT 335** 

Kitchen/Dining Room

Living Room

Master Bedroom

Family Bathroom

Please note: Kitchen layout is subject to final kitchen design. Computer generated images are for illustrative purposes and are designed to provide a visual guide of our new home designs. Actual surroundings may differ to the images.