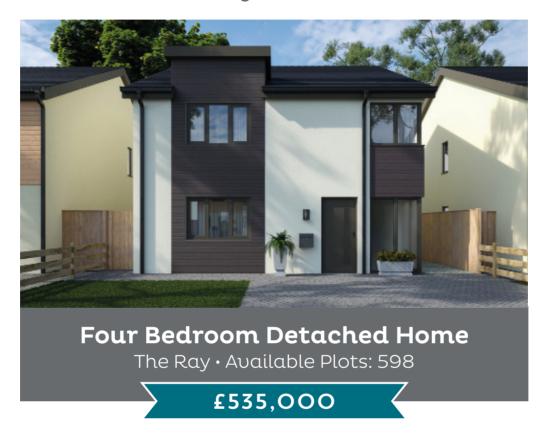

## The Ray • Plot 598

- Beautiful 4-bedroom detached home
- Built using Insulated Concrete Form (ICF), one of the most energy-efficient building methods available
- High-quality kitchen fixtures and fittings as standard with; double oven, hob, extractor fan, integrated fridge/freezer, dishwasher, washing machine and tumble dryer
- Open plan kitchen/dining area
- Utility room

- Downstairs W.C
- Family bathroom
- Jack-and-Jill ensuite shower room connecting master bedroom and bedroom 2
- Parking for 2 cars
- Available with Part Exchange
- 10-year structural warranty

Please note: Computer generated images are for illustrative purposes and are designed to provide a visual guide of our new home designs. Actual surroundings may differ to the images.

### The Ray • Plot 598