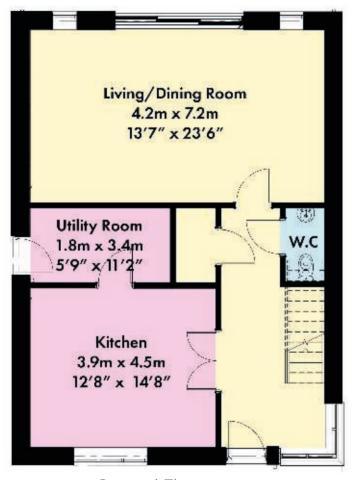

#### Four Bedroom Detached Home

Approx gross internal area 1597 sq ft / 148 sq m

**PLOT 598** 

Ground Floor

First Floor

New-build homes built with quality as standard, by people you can trust.