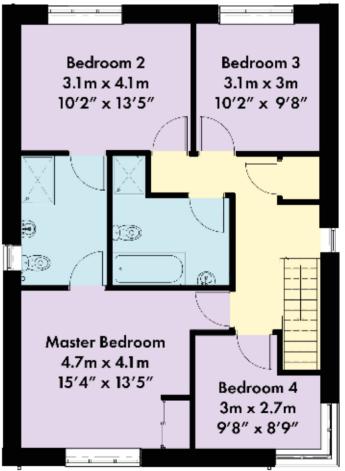

#### Four Bedroom Detached Home

Approx gross internal area 1597 sq ft / 148 sq m

**PLOT 598** 

Ground Floor

First Floor

New-build homes built with quality as standard, by people you can trust.