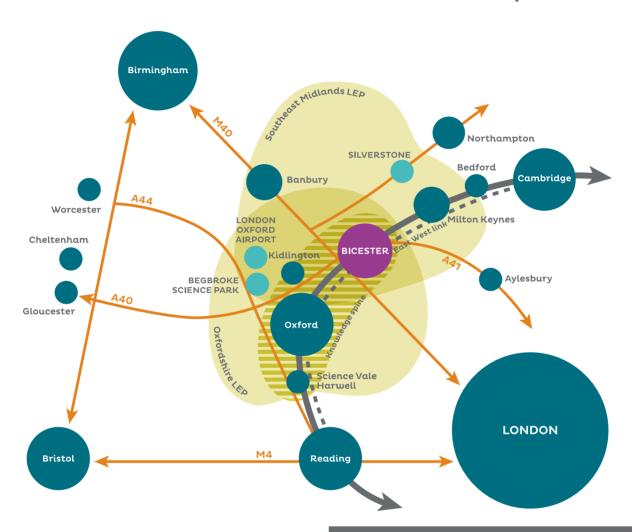

### An unbeatable location with excellent transport links.

#### CONNECTIVITY/TRANSPORT

- Local Park and Ride routes direct to Bicester and Oxford.
- Travel to London by train in under an hour.
- Travel to Oxford by train or bus.
- Improvement plans for roads to reduce town centre congestion and residential areas.

• Junction 9 M40 - 3.3 miles / 5 mins
• Oxford - 15 miles / 25 mins
• Birmingham - 1 hr 6 mins
Bus
• Bicester - 5 mins
• Oxford - 40 mins
• Oxford Parkway - 8 mins
• Oxford - 15 mins
• London Marylebone - 47 mins
• Birmingham - 1 hr 6 mins