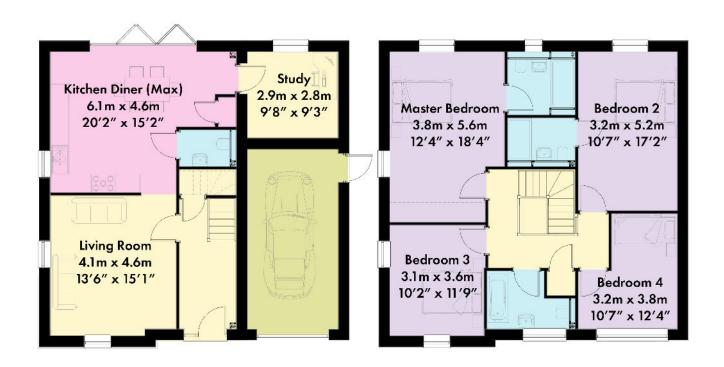

## The Medway · Option A

#### Four Bedroom Detached Home

Approx gross internal area 1701 sq ft / 158 sq m

**PLOT 425** 

Ground Floor

First Floor

Please note: Kitchen layout is subject to final kitchen design. Computer generated images are for illustrative purposes and are designed to provide a visual guide of our new home designs. Actual surroundings may differ to the images.