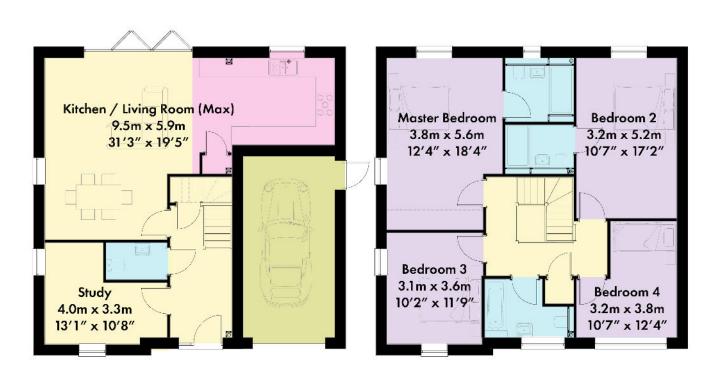

## The Medway · Option B

#### Four Bedroom Detached Home

Approx gross internal area 1701 sq ft / 158 sq m

**PLOT 425** 

Ground Floor

First Floor

Please note: Kitchen layout is subject to final kitchen design. Computer generated images are for illustrative purposes and are designed to provide a visual guide of our new home designs. Actual surroundings may differ to the images.