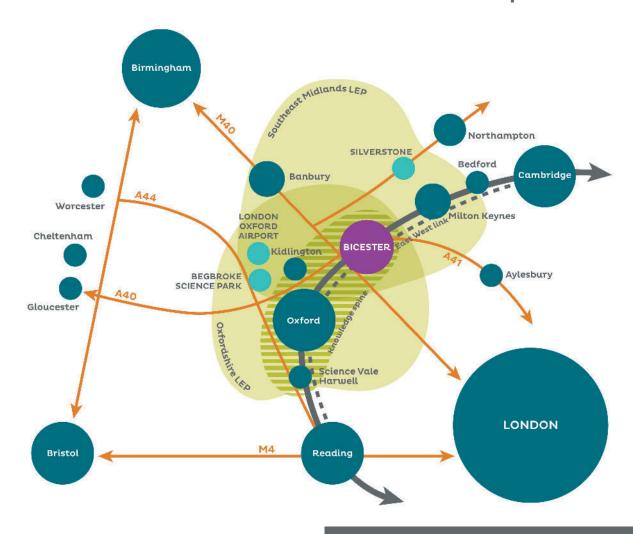

### An unbeatable location with excellent transport links.

#### CONNECTIVITY/TRANSPORT

- Local Park and Ride routes direct to Bicester and Oxford.
- Travel to London by train in under an hour.
- Travel to Oxford by train or bus.
- Improvement plans for roads to reduce town centre congestion and residential areas.

• Junction 9 M40 - 3.3 miles / 5 mins Car

• Oxford - 15 miles / 25 mins

• Birmingham - 1 hr 6 mins

• Bicester - 5 mins

• Oxford - 40 mins

Train • Oxford Parkway - 8 mins

• Oxford - 15 mins

• London Marylebone - 47 mins