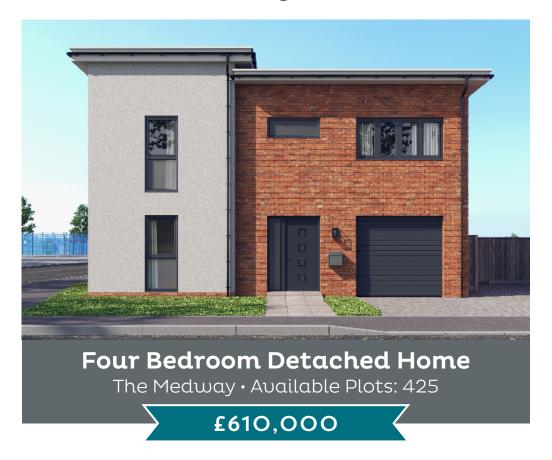

### The Medway • Plot 425

- Modern 4-bedroom detached home
- Choice of internal layouts and finishes
- Quiet countryside location with excellent transport links
- High-quality kitchen fixtures and fittings as standard with; integrated oven, hob, extractor fan, fridge/freezer, dishwasher and combined washer/dryer
- Downstairs W.C
- Seperate study

- Vent Axia Mechanical Ventilation Heat Recovery (MVHR) system
- Mitsubishi air source heat pump
- Ensuite shower room to master and second bedrooms
- Family bathroom
- Sectional garage and driveway parking
- Turfed garden with paved patio area
- 10-year structural warranty

Please note: Computer generated images are for illustrative purposes and are designed to provide a visual guide of our new home designs. Actual surroundings may differ to the images.