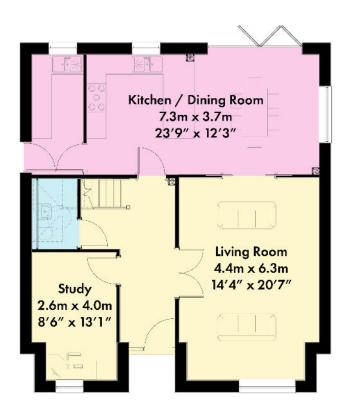

# The perfect place to create your dream home

### The Witham

#### Five Bedroom Detached Home

Approx gross internal area 1860 sq ft / 172.8 sq m

**PLOT 424** 

Ground Floor

First Floor

Please note: Kitchen layout is subject to final kitchen design. Computer generated images are for illustrative purposes and are designed to provide a visual guide of our new home designs. Actual surroundings may differ to the images.