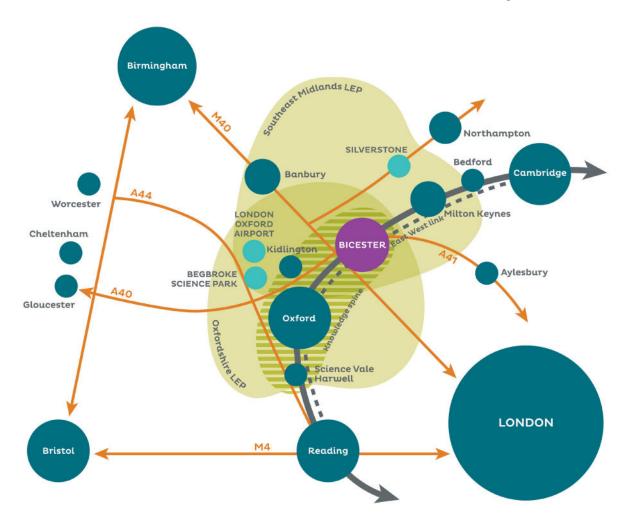

### An unbeatable location with excellent transport links.

#### CONNECTIVITY/TRANSPORT

- Local Park and Ride routes direct to Bicester and Oxford.
- Travel to London by train in under an hour.
- Travel to Oxford by train or bus.
- Improvement plans for roads to reduce town centre congestion and residential areas.

• Junction 9 M40 - 3.3 miles / 5 mins

• Oxford - 15 miles / 25 mins

• Birmingham - 1 hr 6 mins

- Bicester 5 mins
- Oxford 40 mins

- Train Oxford Parkway 8 mins
  - Oxford 15 mins
  - London Marylebone 47 mins
  - Birmingham 1 hr 6 mins