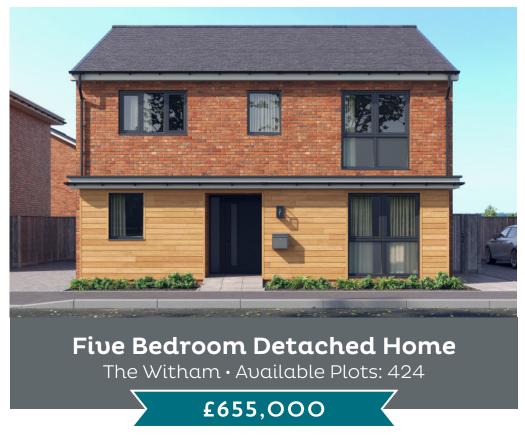

# The perfect place to create your dream home

## The Witham • Plot 424

- Contemporary 5-bedroom detached home
- Choice of internal layouts and finishes
- Quiet countryside location with excellent transport links
- High-quality kitchen fixtures and fittings as standard with; integrated oven, hob, extractor fan, fridge/freezer, dishwasher and combined washer/dryer
- Vent Axia Mechanical Ventilation Heat Recovery (MVHR) system
- Mitsubishi air source heat pump

- Downstairs W.C
- Utility room
- Seperate study
- Ensuite shower room to master and second bedrooms
- Family bathroom
- Parking for 2 cars
- · Turfed garden with paved patio area
- 10-year structural warranty

Please note: Computer generated images are for illustrative purposes and are designed to provide a visual guide of our new home designs. Actual surroundings may differ to the images.