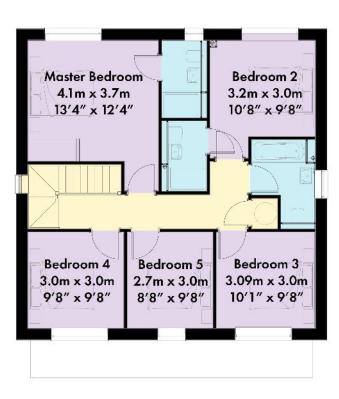

# The perfect place to create your dream home

### The Witham

#### Five Bedroom Detached Home

Approx gross internal area 1860 sq ft / 172.8 sq m

**PLOT 424** 

Ground Floor

First Floor

Please note: Kitchen layout is subject to final kitchen design. Computer generated images are for illustrative purposes and are designed to provide a visual guide of our new home designs. Actual surroundings may differ to the images.