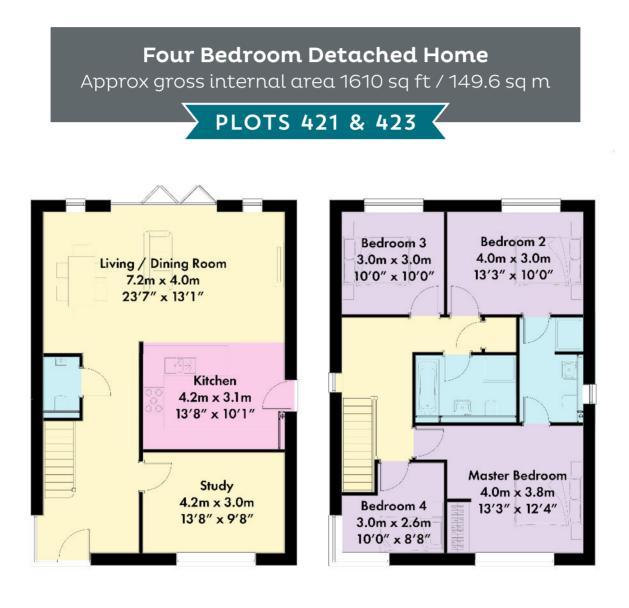

# The Trent

Ground Floor

First Floor

Please note: Kitchen layout is subject to final kitchen design. Computer generated images are for illustrative purposes and are designed to provide a visual guide of our new home designs. Actual surroundings may differ to the images.

#### **Four Bedroom Detached Home** Approx gross internal area 1610 sq ft / 149.6 sq m

Kitchen

Living Room

Master Bedroom

Bedroom 2

Please note: Kitchen layout is subject to final kitchen design. Computer generated images are for illustrative purposes and are designed to provide a visual guide of our new home designs. Actual surroundings may differ to the images.