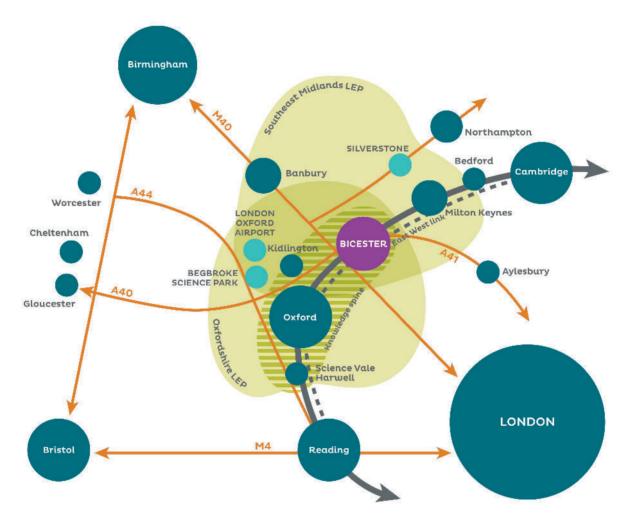

## An unbeatable location with excellent transport links.

#### CONNECTIVITY/TRANSPORT

- Local Park and Ride routes direct to Bicester and Oxford.
- Travel to London by train in under an hour.
- Travel to Oxford by train or bus.
- Improvement plans for roads to reduce town centre congestion and residential areas.

- Junction 9 M40 3.3 miles / 5 mins
  - Oxford 15 miles / 25 mins
  - Birmingham 1 hr 6 mins
- us Bicester 5 mins • Oxford - 40 mins
- Train Oxford Parkway 8 mins
  - Oxford 15 mins
  - London Marylebone 47 mins
  - Birmingham 1 hr 6 mins