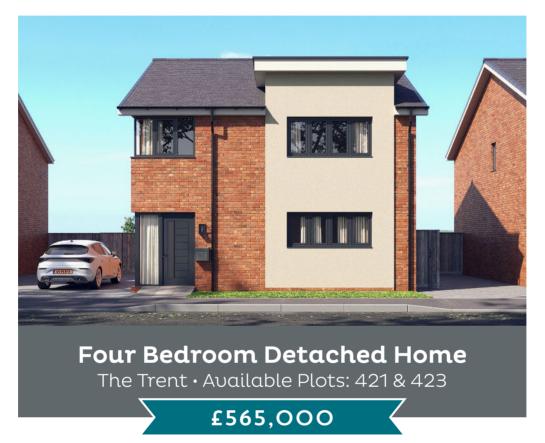

# The Trent • Plots 421 & 423

- Contemporary 4-bedroom detached home
- Quiet countryside location with excellent transport links
- High-quality kitchen fixtures and fittings as standard with; integrated oven, hob, extractor fan, fridge/freezer, dishwasher and combined washer/dryer
- Vent Axia Mechanical Ventilation Heat Recovery (MVHR) system
- Mitsubishi air source heat pump

- Downstairs W.C
- Optional utility room or study
- Jack and Jill ensuite to master and second bedrooms
- Family bathroom
- Parking for 2 cars
- Turfed garden with paved patio area
- 10-year structural warranty