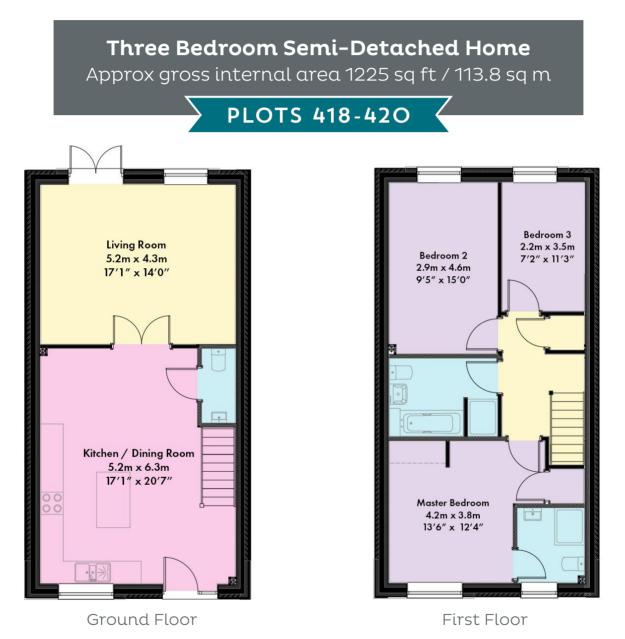

### **Two Bedroom Detached Home** Approx gross internal area 1225 sq ft / 113.8 sq m

Master Bedroom

Bedroom 2

Family Bathroom

Please note: Kitchen layout is subject to final kitchen design. Computer generated images are for illustrative purposes and are designed to provide a visual guide of our new home designs. Actual surroundings may differ to the images.