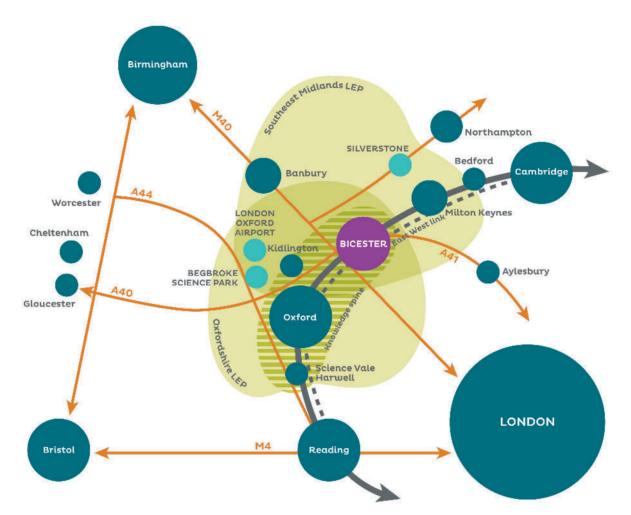

### An unbeatable location with excellent transport links.

#### CONNECTIVITY/TRANSPORT

- Local Park and Ride routes direct to Bicester and Oxford.
- Travel to London by train in under an hour.
- Travel to Oxford by train or bus.
- Improvement plans for roads to reduce town centre congestion and residential areas.

- Junction 9 M40 3.3 miles / 5 mins
  - Oxford 15 miles / 25 mins
  - Birmingham 1 hr 6 mins
- us Bicester 5 mins • Oxford - 40 mins
- Train Oxford Parkway 8 mins
  - Oxford 15 mins
  - London Marylebone 47 mins
  - Birmingham 1 hr 6 mins