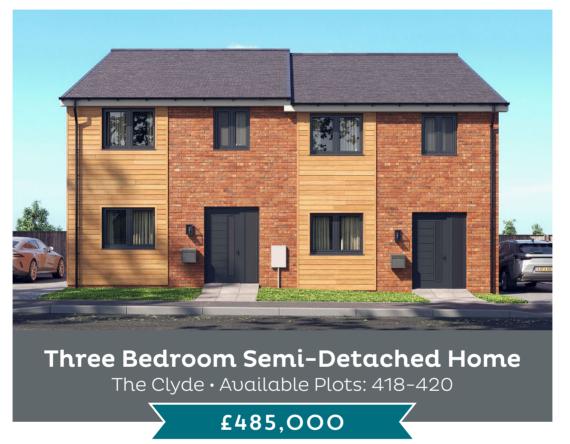

### The Clyde • Plot 418-420

- Contemporary 3-bedroom semi-detached home
- Quiet countryside location with excellent transport links
- High-quality kitchen fixtures and fittings as standard with; integrated oven, hob, extractor fan, fridge/freezer, dishwasher and combined washer/dryer
- Downstairs W.C
- Vent Axia Mechanical Ventilation Heat

Recovery (MVHR) system

- Mitsubishi air source heat pump
- Ensuite shower room to master bedroom
- Family bathroom
- Parking for 2 cars
- Turfed garden with paved patio area
- 10-year structural warranty