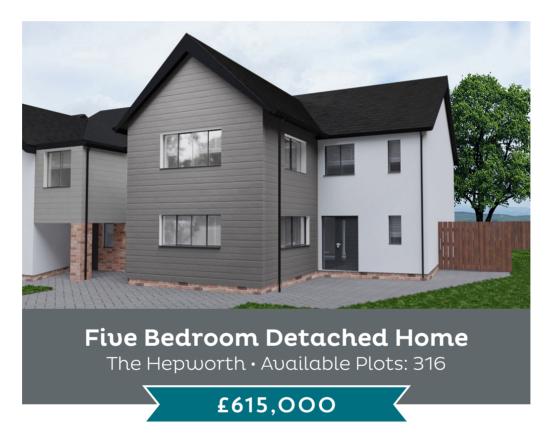

### The Hepworth

- Contemporary 5-bedroom detached home
- Available with a choice of internal finishes
- High-specification finish including; highquality kitchen fixtures and fittings as standard with; integrated electric oven, hob, extractor fan, fridge/freezer, dishwasher and combined washer/drier
- Open plan kitchen/dining room
- Living room with bi-fold doors out into the garden
- Downstairs W.C.

- Family bathroom
- Ensuite shower room to master and second bedrooms
- Fast fibre-optic broadband (subject to supplier's connection)
- Parking for 2 cars
- Available with Part Exchange
- 10-year warranty

#### Five Bedroom Detached Home

Approx gross internal area 2233 sq ft / 207 sq m

Please note: Computer generated images are for illustrative purposes and are designed to provide a visual guide of our new home designs.