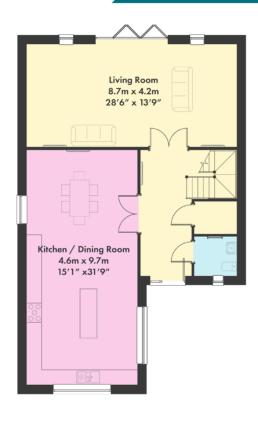

#### **PLOT 316**

Ground Floor

First Floor

Please note: All dimensions and areas shown are approximate and are subject to detail design, building regulation approval, planning permission and all statutory permissions.

#### Five Bedroom Detached Home

Approx gross internal area 2233 sq ft / 207 sq m