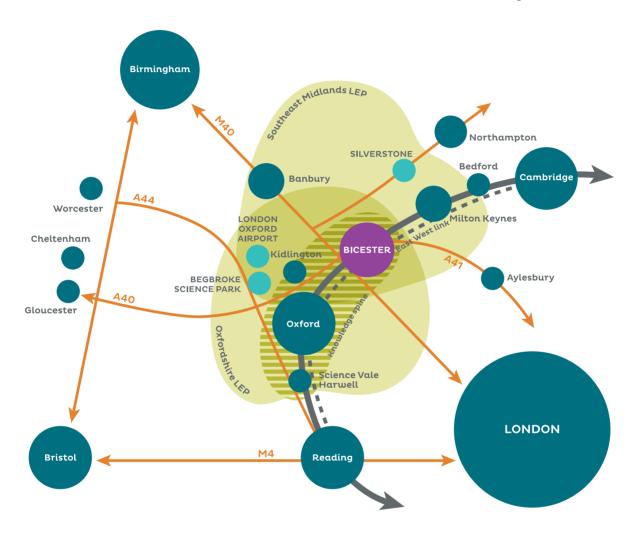

### An unbeatable location with excellent transport links.

#### CONNECTIVITY/TRANSPORT

- Local Park and Ride routes direct to Bicester and Oxford.
- Travel to London by train in under an hour.
- Travel to Oxford by train or bus.
- Improvement plans for roads to reduce town centre congestion and residential areas.

Car
Junction 9 M40 - 3.3 miles / 5 mins
Oxford - 15 miles / 25 mins
Birmingham - 1 hr 6 mins
Bicester - 5 mins
Oxford - 40 mins
Train
Oxford Parkway - 8 mins
Oxford - 15 mins