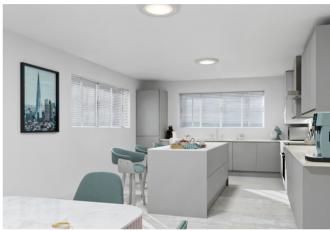

### The Hepworth

- Contemporary 5-bedroom detached home
- Available with a choice of internal finishes
- High-specification finish including; highquality kitchen fixtures and fittings as standard with; integrated electric oven, hob, extractor fan, fridge/freezer, dishwasher and combined washer/drier
- Open plan kitchen/dining room
- Living room with bi-fold doors out into the garden
- Downstairs W.C.

#### Five Bedroom Detached Home

Approx gross internal area 2233 sq ft / 207 sq m

**PLOT 316** 

Living Room

Kitchen

Master Bedroom

Second Bedroom

Please note: Computer generated images are for illustrative purposes and are designed to provide a visual guide of our new home designs.