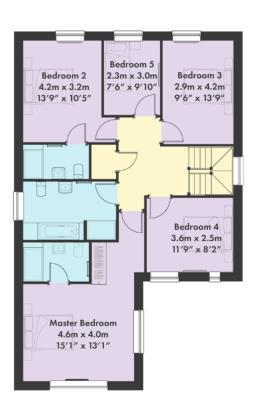

#### **PLOT 316**

Ground Floor

First Floor

Please note: All dimensions and areas shown are approximate and are subject to detail design, building regulation approval, planning permission and all statutory permissions.

#### Five Bedroom Detached Home

Approx gross internal area 2233 sq ft / 207 sq m